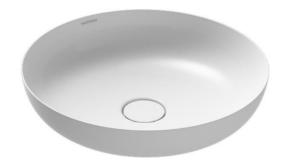

**3180** 450 mm

122 mm

7,37 mm

Brand : KALDEWEI, Germany

Name: Miena 3180 Washbowl

Item Code: 9093 0600 3001

Designer: Anke Solomon

Color / Finish: Alpine White

Dimensions: Overall (LxWxH in cm)

Ø45 x 12.2cm

## Product info:

- · With easy clean finish
- · Enameled on both sides
- Kaldewei Steel Enamel