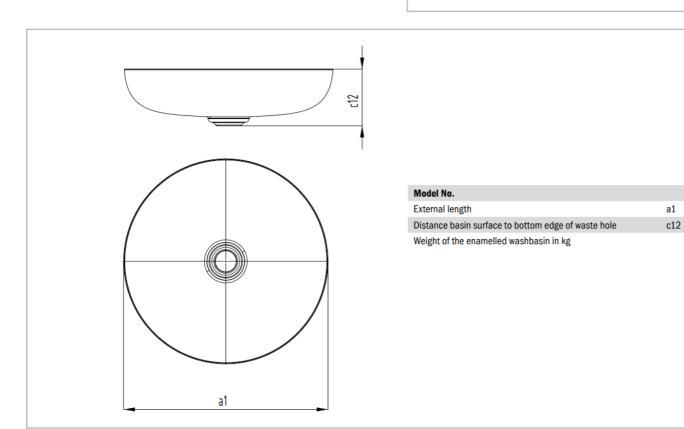

**3180** 450 mm

122 mm

7,37 mm

Brand : KALDEWEI, Germany

Name: Miena 3180 Washbowl

Item Code: 9093 0600 3001

Designer: Anke Solomon

Color / Finish: Alpine White

Dimensions: Overall (LxWxH in cm)

Ø45 x 12.2cm